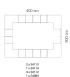

# **Optional**

SHELVES

2-HPL Flat shelf set. Black or white edge.

**STAINLESS STEEL** 

Stainless steel

# PACK SOUND BLUETOOTH SYSTEM

Link your smartphone or tablet to the sound system via Bluetooth.

8-wheels set.

8-wheel set with lock