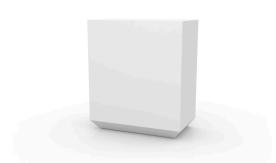

# **VELA SINGLE BAR**

# By Ramon Esteve

This extensive outdoor furniture and plantpot collection aims to offer the comfort and the quality of interior furniture without losing it's original qualities. VELA is a modulate system with an elementary prismatic geometry that bases its singularity in the balance of its proportions. The elements can combine among themselves to integrate into any space. Their precise volumes create the illusion of hovering some centimetres off the floor, and when they are illuminated they are transformed into floating architectures.

## **Description**

Made of polyethylene resin by rotational moulding 100% Recyclable. Item suitable for indoor and outdoor use. Available in different finishes.