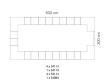

# **Optional**

SHELVES

2-HPL Flat shelf set. Black or white edge.

**STAINLESS STEEL** 

Stainless steel

# PACK SOUND BLUETOOTH SYSTEM

Link your smartphone or tablet to the sound system via Bluetooth.

8-wheels set.

8-wheel set with lock