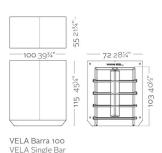

**



# By Ramon Esteve

This extensive outdoor furniture and plantpot collection aims to offer the comfort and the quality of interior furniture without losing it's original qualities. VELA is a modulate system with an elementary prismatic geometry that bases its singularity in the balance of its proportions. The elements can combine among themselves to integrate into any space. Their precise volumes create the illusion of hovering some centimetres off the floor, and when they are illuminated they are transformed into floating architectures.

View online: https://www.vondom.com/products/54081

## **Features**

## **Description**

Made of polyethylene resin by rotational moulding 100% Recyclable. Item suitable for indoor and outdoor use. Available in different finishes.

## Weight

35 Kg



#### **Combinations**







# **Finishes**

## **BASIC**

Ref. 54081

Matt Polyethylene

# **LACQUERED**

Ref. 54081F

Lacquered Polyethylene

## **RGBW LED**

Ref. 54081L

Unit with internal lighting with RGBW LED technology and remote control unit for switching colors. Available only in matte ice white finish. Remote control included.

# **RGBW LED DMX**

Ref. 54081D

Unit with internal lighting with RGBW LED technology and remote control unit for switching colors. Also controlLED by DMX-1024 (wireless), enabling communication between one or more products

#### LIGHT

Ref 54081W

White internally lit unit with LED technology. Available only in matte ice white finish.

simultaneously via the DMX transmitter (not included).

## **RGBW LED BATTERY**

Ref. 54081D

Unit with internal light