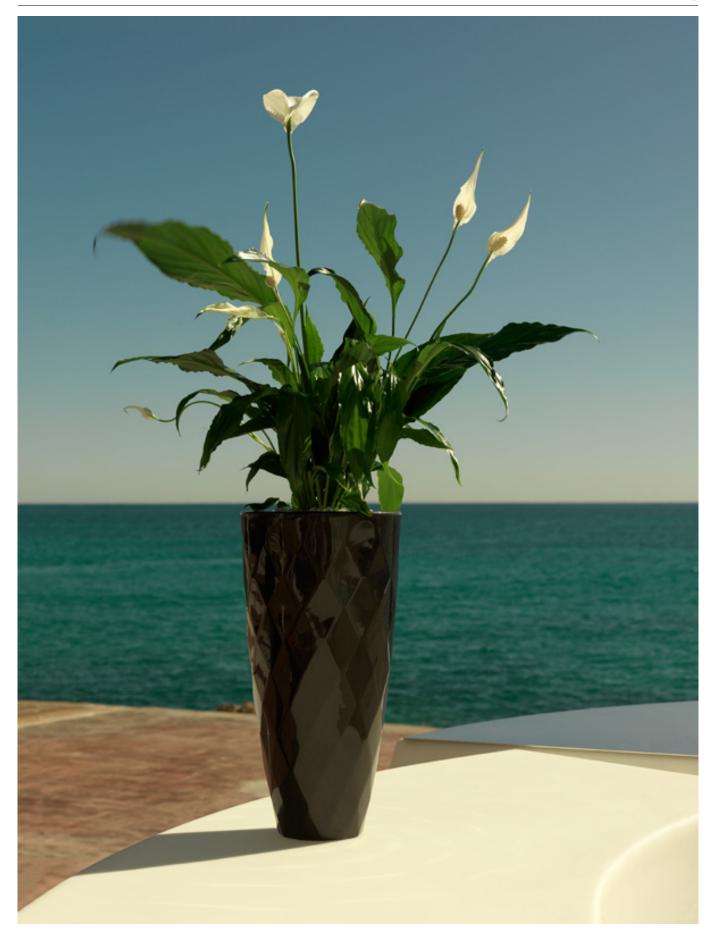

# **VASES NANO PLANTER Ø18×36**

## By JM Ferrero

VASES, is made up of flowerpots, furniture and lighting designed by the Valencian designer JMFerrero. It's shapes were inspired by diamond cutting, producing pieces of clear-cut shapes and great style, creating a big visual impact.

#### **Description**

Pot made of polyethylene resin by rotational moulding. 100% Recyclable. Item suitable for indoor and outdoor use. Available in different finishes.