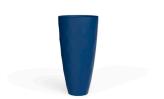

# **VASES NANO PLANTER Ø18×36**

## By JM Ferrero

VASES, is made up of flowerpots, furniture and lighting designed by the Valencian designer JMFerrero. It's shapes were inspired by diamond cutting, producing pieces of clear-cut shapes and great style, creating a big visual impact.

#### **Description**

Pot made of polyethylene resin by rotational moulding. 100% Recyclable. Item suitable for indoor and outdoor use. Available in different finishes.