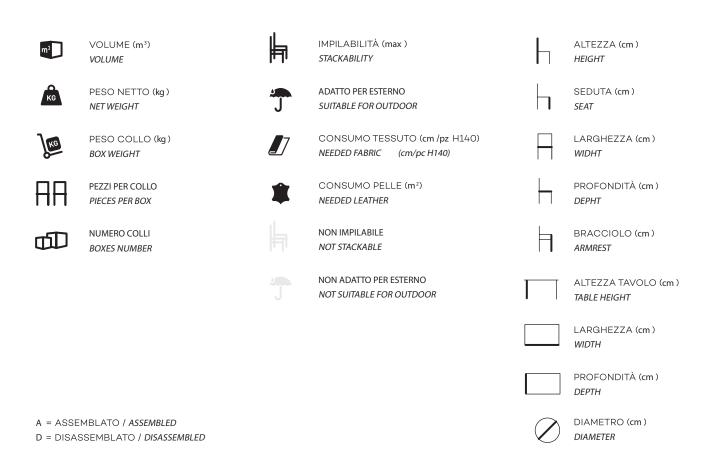

## **SYMBOLS**

VI INVITIAMO A LEGGERE LE NOTE, CONTENGONO INFORMAZIONI IMPORTANTI

PLEASE READ CAREFULLY THE NOTES, WHICH CONTAIN IMPORTANT INFORMATION

| STRIKE ST                            | DESIGN: ARRMET LAB 831                                                                                                                                                                                                                                                                   |
|--------------------------------------|------------------------------------------------------------------------------------------------------------------------------------------------------------------------------------------------------------------------------------------------------------------------------------------|
|                                      | <b>Description</b> : stool with chromed or painted steel frame, upholstered seat and back.                                                                                                                                                                                               |
|                                      | Use: indoor                                                                                                                                                                                                                                                                              |
|                                      | 8 10 0,30 <sup>A</sup> HH 1                                                                                                                                                                                                                                                              |
|                                      | 103 75 54 51 91 170 170                                                                                                                                                                                                                                                                  |
| END USE                              | Seating suitable to furnish different areas: bars, restaurants, public spaces but also perfect to fit into residential spaces.                                                                                                                                                           |
| COMPONENTS                           | The <b>frame</b> is composed of metal tubes, round section, Ø16 mm, chromium plated or powder coated with polyester varnish of the following colours: black, white and grey brown; or liquid painting, brass (OT) and copper (CU). (The finishings must be considered as simil-RAL).     |
|                                      | <b>Seat</b> and <b>backs</b> are made of a plywood panels, padded with polyurethane foam and upholstered with fabrics chose by the customer.                                                                                                                                             |
|                                      | The <b>glide plugs</b> are made of plastic material black coloured or transparent. On request glide plugs with felted surface.                                                                                                                                                           |
|                                      | Packaging is made of corrugated double wave cardboard box and protective elements. It contains 1 pc.                                                                                                                                                                                     |
|                                      | Fabrics, simil-leather and leather as "Materials" folder, downloadable from website.                                                                                                                                                                                                     |
| CERTIFICATIONS                       | <b>REACH</b> : is the European Union regulation that addresses the production and use of chemical substances. This product contains only substances compliant with the abovementioned regulation and does not contain any "substance of very high concern" (SVHC).                       |
| ORDINARY CLEANING<br>AND MAINTENANCE | Any spills should be wiped up immediately with a clean, dry cloth.  Use neutral detergents only.  Avoid cleaning with abrasive sponges.  For further information contact the fabric suppliers printed on the material sheet downloadable from Arrmet's website.                          |
| EXTRAORDINARY MAINTENANCE            | Supplier suggested personnel only.                                                                                                                                                                                                                                                       |
| PRECAUTIONS FOR USE                  | The stool must be used with its four legs resting on the floor at all times.  Do not sit on the back.  Do not stand on the chair.                                                                                                                                                        |
|                                      | Check periodically that the screws are correctly tightened.  Be careful not to sit off the seating centre.                                                                                                                                                                               |
|                                      | Please keep away from any heating source.<br>The product could change the colour and shade, if exposed to direct sunlight.<br>In case of children use, please consider the supervision of an adult.                                                                                      |
|                                      | Arrmet srl is not liable for any damage that may result from the product misuse.                                                                                                                                                                                                         |
|                                      | Harmful substances This product is not toxic nor hazardous to human health, animals or environment.                                                                                                                                                                                      |
| ECOLOGY                              | Waste disposal Dispose this product responsibly after use at the end of its life. Please utilise the waste collection and recycling service operated by your local authority, or take it to a suitable recycling point. This products can be easily disassembled, facilitating disposal. |
| WARRANTY                             | 24 + 2 months as referred to in 99/44/CE European directive.                                                                                                                                                                                                                             |