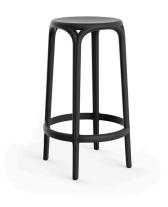

# **BROOKLYN STOOL Ø45×66**

## **By Eugeni Quitllet**

Brooklyn is a modern and timeless collection that creates a bridge between the future and the past. Based on straight lines and curves emulating the New York City bridge. Urban design suitable in the best world's spaces. Brooklyn is today, yesterday and tomorrow.

#### **Description**

Made of injected polypropylene with fiber glass. Stackable. Available in several colors. Item suitable for indoor and outdoor use.