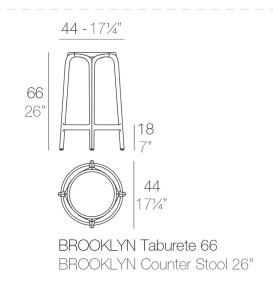

# **BROOKLYN STOOL Ø45×66**

## **By Eugeni Quitllet**

Brooklyn is a modern and timeless collection that creates a bridge between the future and the past. Based on straight lines and curves emulating the New York City bridge. Urban design suitable in the best world's spaces. Brooklyn is today, yesterday and tomorrow.

View online: <a href="https://www.vondom.com/products/65028">https://www.vondom.com/products/65028</a>

#### **Features**

#### **Description**

Made of injected polypropylene with fiber glass. Stackable. Available in several colors. Item suitable for indoor and outdoor use.

#### Weight

4.05 Kg



### **Finishes**

#### **METALLIC COLOR**

2of 65028E

Available in gold and silver

#### **BASIC PP**

Ref. 65028

Available in this colors

| COLOR   | BASIC<br>INJECCTION PP |
|---------|------------------------|
| MOSTAZA |                        |
| BLUE    |                        |
| WHITE   |                        |
| BLACK   |                        |
| BRONZE  |                        |
| RED     |                        |
| ECRU    |                        |