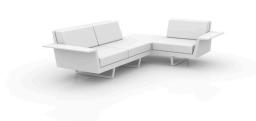

## **DELTA CORNER SOFA 3 SEAT LEFT**

#### **Description**

Modular sofa made of polyethylene resin by rotational moulding with tubular structure made of aluminium and legs made of cast aluminium. 100% Recyclable. Item suitable for indoor and outdoor use. Available in different finishes.

# 

DELTA 3 Seats Sofa - Left DELTA Sofá 3 Plazas - Izquierdo