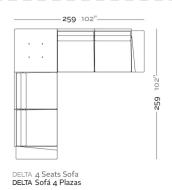

# **DELTA CORNER SOFA 4 SEAT**

## **Description**

Modular sofa made of polyethylene resin by rotational moulding with tubular structure made of aluminium and legs made of cast aluminium. 100% Recyclable. Item suitable for indoor and outdoor use. Available in different finishes.

#### Weight

114.75 Kg