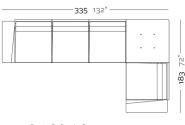

ly seeks to strike a balance between realism and surrealism—matter and antimatter, abstraction and emotion. The goal was to maximize emotions while minimizing resources, questioning the common logic of something new. View online: <a href="https://www.vondom.com/products/76020">https://www.vondom.com/products/76020</a>



### **Features**

### **Description**

Modular sofa made of polyethylene resin by rotational moulding with tubular structure made of aluminium and legs made of cast aluminium. 100% Recyclable. Item suitable for indoor and outdoor use. Available in different finishes.

### Weight

114.6 Kg

## **Includes**

CREVIN Indoor/outdoor Natural look fabric. Easy to clean. Optional

NAUTIC Indoor/outdoor Vinyl fabric By default

SILVERTEX Indoor/outdoor Vinyl fabric liner Optional



DELTA 4 Seats Sofa - Left DELTA Sofá 4 Plazas - Izquierdo

### **Finishes**

BASIC LACQUERED

Ref. 76020 Ref. 76020F

Matt Polyethylene Lacquered Polyethylene

| COLOR      | BASIC | LACQUERED /<br>LACADO |
|------------|-------|-----------------------|
| ICE        |       |                       |
| WHITE      |       |                       |
| BLACK      |       |                       |
| BRONZE     |       |                       |
| STEEL      |       |                       |
| ANTHRACITE |       |                       |
| RED        |       |                       |
| PISTACHIO  |       |                       |
|            |       |                       |

| ORANGE |  |  |
|--------|--|--|
| KHAKI  |  |  |
| NAVY   |  |  |
| TAUPE  |  |  |
| PLUM   |  |  |
| ECRU   |  |  |
|