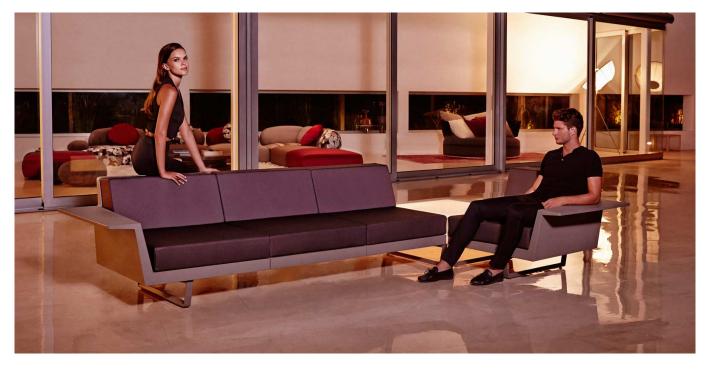

# **DELTA CORNER SOFA LEFT 4 SEAT**

Delta collection is made to fit in with exterior or interior contemporary spaces. The injected aluminum base and extracted aluminum column make it ideal for use in the open air, due to the weather-resistant properties of these materials. The folding top and the design of the base enables the tables to be lined up one against the other to save space when they are not in use. The goal of the DELTA chair was to create a timeless product that constantly seeks to strike a balance between realism and surrealism—matter and antimatter, abstraction and emotion. The goal was to maximize emotions while minimizing resources, questioning the common logic of something new. View online: <a href="https://www.vondom.com/products/76020">https://www.vondom.com/products/76020</a>

### **Description**

Modular sofa made of polyethylene resin by rotational moulding with tubular structure made of aluminium and legs made of cast aluminium. 100% Recyclable. Item suitable for indoor and outdoor use. Available in different finishes.