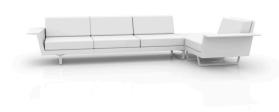

# **DELTA CORNER SOFA LEFT 4 SEAT**

Delta collection is made to fit in with exterior or interior contemporary spaces. The injected aluminum base and extracted aluminum column make it ideal for use in the open air, due to the weather-resistant properties of these materials. The folding top and the design of the base enables the tables to be lined up one against the other to save space when they are not in use. The goal of the DELTA chair was to create a timeless product that constantly seeks to strike a balance between realism and surrealism—matter and antimatter, abstraction and emotion. The goal was to maximize emotions while minimizing resources, questioning the common logic of something new. View online: <a href="https://www.vondom.com/products/76020">https://www.vondom.com/products/76020</a>

### **Description**

Modular sofa made of polyethylene resin by rotational moulding with tubular structure made of aluminium and legs made of cast aluminium. 100% Recyclable. Item suitable for indoor and outdoor use. Available in different finishes.