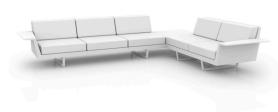

# **DELTA CORNER SOFA LEFT 5 SEAT**

# **Description**

Modular sofa made of polyethylene resin by rotational moulding with tubular structure made of aluminium and legs made of cast aluminium. 100% Recyclable. Item suitable for indoor and outdoor use. Available in different finishes.