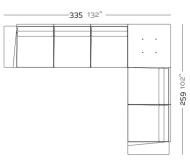

# **DELTA CORNER SOFA LEFT 5 SEAT**

# **Description**

Modular sofa made of polyethylene resin by rotational moulding with tubular structure made of aluminium and legs made of cast aluminium. 100% Recyclable. Item suitable for indoor and outdoor use. Available in different finishes.

### Weight

135.8 Kg