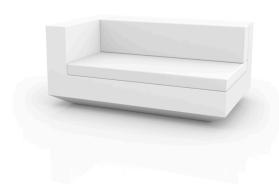

# **VELA SOFA RIGHT XL**

## By Ramon Esteve

This extensive outdoor furniture and plantpot collection aims to offer the comfort and the quality of interior furniture without losing it's original qualities. VELA is a modulate system with an elementary prismatic geometry that bases its singularity in the balance of its proportions. The elements can combine among themselves to integrate into any space. Their precise volumes create the illusion of hovering some centimetres off the floor, and when they are illuminated they are transformed into floating architectures.

### **Description**

Made of polyethylene resin by rotational moulding 100% Recyclable. Item suitable for indoor and outdoor use. Available in different finishes.