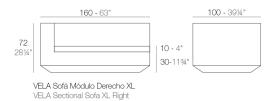

# **VELA SOFA RIGHT XL**

### **Description**

Made of polyethylene resin by rotational moulding 100% Recyclable. Item suitable for indoor and outdoor use. Available in different finishes.

### Weight

36.5 Kg