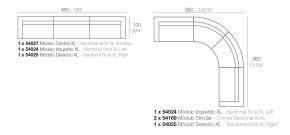

stem with an elementary prismatic geometry that bases its singularity in the balance of its proportions. The elements can combine among themselves to integrate into any space. Their precise volumes create the illusion of hovering some centimetres off the floor, and when they are illuminated they are transformed into floating architectures.

View online: https://www.vondom.com/products/54025

# **Features**

### **Description**

Made of polyethylene resin by rotational moulding 100% Recyclable. Item suitable for indoor and outdoor use. Available in different finishes.



### Weight

36.5 Kg

## **Includes**

CREVIN Indoor/outdoor Natural look fabric. Easy to clean. Optional

NAUTIC Indoor/outdoor Vinyl fabric By default

SILVERTEX Indoor/outdoor Vinyl fabric liner Optional

# Combinations



# **Finishes**

BASIC RGBW LED

Ref. 54025

Ref. 540

Matt Polyethylene

Unit with internal lighting with RGBW LED technology and remote control unit for switching colors. Available only in matte ice white finish. Remote control included.

# **LACQUERED**

Ref. 54025F

Lacquered Polyethylene

#### LIGHT

Ref 54025W

White internally lit unit with LED technology. Available only in matte ice white finish.

#### **RGBW LED DMX**

Ref. 54025D

Unit with internal lighting with RGBW LED technology and remote control unit for switching colors. Also controlLED by DMX-1024 (wireless), enabling communication between one or more products simultaneously via the DMX transmitter (not included).

### **RGBW LED BATTERY**

Ref 54025DY

Unit with internal lighting with battery-powered RGBW LED technology