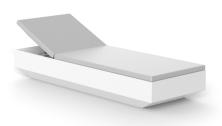

# **VELA SUNBED**

VELA Sun Chaise VELA Tumbona

Ref. 54034D

**RGBW LED BATTERY** 

Unit with internal lighting with battery-powered RGBW LED technology. Includes charger and remote control for switching colors and charger. Available only in matte ice white finish.