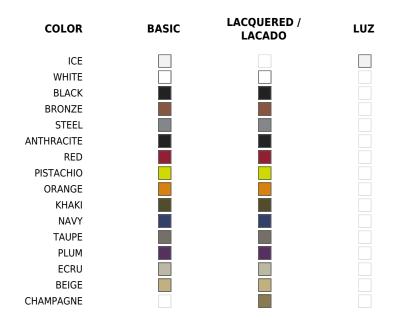

# Finishes

\_\_\_\_

| BASIC                                                                  | RGBW LED                                                                                                                             |
|------------------------------------------------------------------------|--------------------------------------------------------------------------------------------------------------------------------------|
| Ref. 54034                                                             | Ref. 54034L                                                                                                                          |
| Matt Polyethylene                                                      | Unit with internal lighting with RGBW LED technology and remote control unit for switching colors. Available only in matte ice white |
| LACQUERED                                                              | finish. Remote control included.                                                                                                     |
| Ref. 54034F                                                            | RGBW LED DMX                                                                                                                         |
| Lacquered Polyethylene                                                 | Ref. 54034D                                                                                                                          |
| LIGHT                                                                  | Unit with internal lighting with RGBW LED technology and remote control unit for switching colors. Also controlLED by DMX-1024       |
| Ref. 54034W                                                            | (wireless), enabling communication between one or more products simultaneously via the DMX transmitter (not included).               |
| White internally lit unit with LED technology. Available only in matte |                                                                                                                                      |