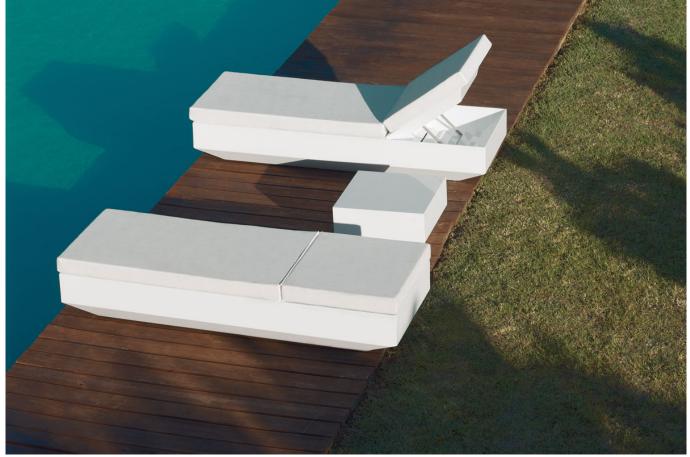

# **VELA SUNBED**

### **By Ramon Esteve**

This extensive outdoor furniture and plantpot collection aims to offer the comfort and the quality of interior furniture without losing it's original qualities. VELA is a modulate system with an elementary prismatic geometry that bases its singularity in the balance of its proportions. The elements can combine among themselves to integrate into any space. Their precise volumes create the illusion of hovering some centimetres off the floor, and when they are illuminated they are transformed into floating architectures.