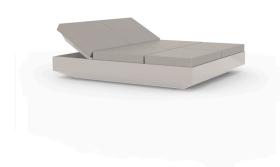

## VELA DAYBED WITH 4 RECLINING BACKRESTS

#### By Ramon Esteve

This extensive outdoor furniture and plantpot collection aims to offer the comfort and the quality of interior furniture without losing it's original qualities. VELA is a modulate system with an elementary prismatic geometry that bases its singularity in the balance of its proportions. The elements can combine among themselves to integrate into any space. Their precise volumes create the illusion of hovering some centimetres off the floor, and when they are illuminated they are transformed into floating architectures.

# 180 70 ¾" 200 78¾" 40 15¾"

VELA Daybed 4 Respaldos Reclinables VELA Daybed 4 Reclining Backrest