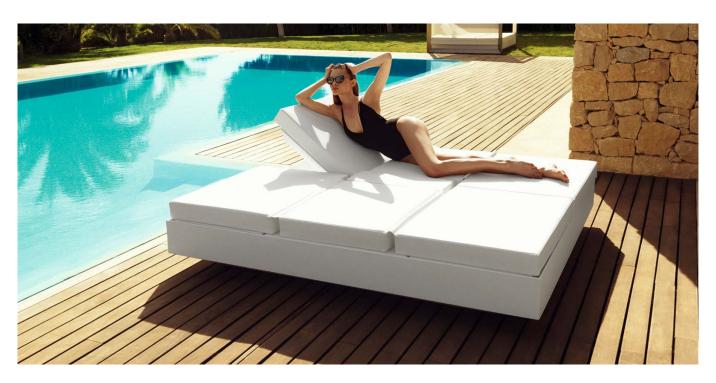

## VELA DAYBED WITH 4 RECLINING BACKRESTS

#### By Ramon Esteve

This extensive outdoor furniture and plantpot collection aims to offer the comfort and the quality of interior furniture without losing it's original qualities. VELA is a modulate system with an elementary prismatic geometry that bases its singularity in the balance of its proportions. The elements can combine among themselves to integrate into any space. Their precise volumes create the illusion of hovering some centimetres off the floor, and when they are illuminated they are transformed into floating architectures.