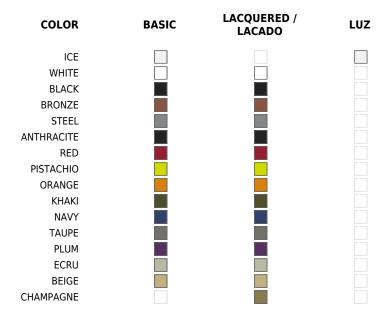

#### **Finishes**

#### **BASIC**

Ref. 54104

Matt Polyethylene

#### **LACQUERED**

Ref. 54104F

Lacquered Polyethylene