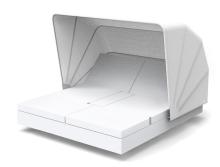

# VELA DAYBED with 4 reclining backrests and folding canopy

## By Ramon Esteve

This extensive outdoor furniture and plantpot collection aims to offer the comfort and the quality of interior furniture without losing it's original qualities. VELA is a modulate system with an elementary prismatic geometry that bases its singularity in the balance of its proportions. The elements can combine among themselves to integrate into any space. Their precise volumes create the illusion of hovering some centimetres off the floor, and when they are illuminated they are transformed into floating architectures.

#### **Description**

Made of polyethylene resin by rotational moulding. 100% Recyclable. Item suitable for indoor and outdoor use. Available with different finishes and options.