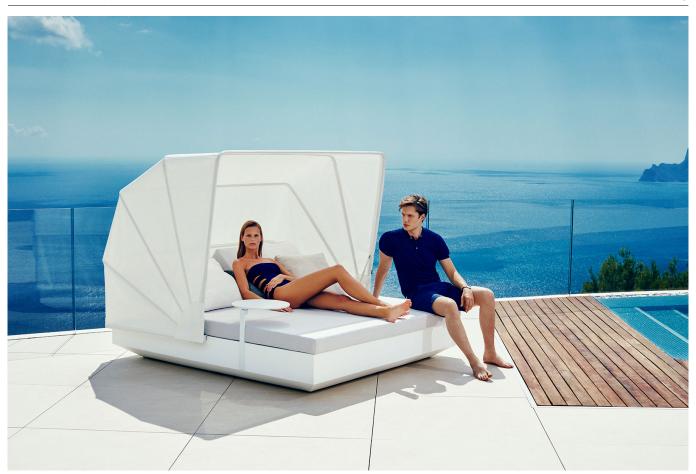

# VELA DAYBED with 4 reclining backrests and folding canopy

## By Ramon Esteve

This extensive outdoor furniture and plantpot collection aims to offer the comfort and the quality of interior furniture without losing it's original qualities. VELA is a modulate system with an elementary prismatic geometry that bases its singularity in the balance of its proportions. The elements can combine among themselves to integrate into any space. Their precise volumes create the illusion of hovering some centimetres off the floor, and when they are illuminated they are transformed into floating architectures.

#### **Description**

Made of polyethylene resin by rotational moulding. 100% Recyclable. Item suitable for indoor and outdoor use. Available with different finishes and options.