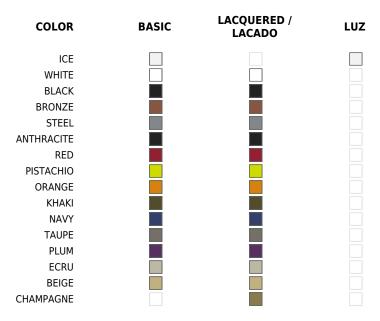

## **BASIC**

Ref. 54186

Matt Polyethylene

## **LACQUERED**

Ref. 54186F

Lacquered Polyethylene

## LIGHT

Ref. 54186W

White internally lit unit with LED technology. Available only in matte

## **RGBW LED**

Ref. 541861

Unit with internal lighting with RGBW LED technology and remote control unit for switching colors. Available only in matte ice white finish. Remote control included.

### **RGBW LED DMX**

Ref. 54186D

Unit with internal lighting with RGBW LED technology and remote control unit for switching colors. Also controlLED by DMX-1024 (wireless), enabling communication between one or more products simultaneously via the DMX transmitter (not included).

## **RGBW LED BATTERY**

Ref 54186Y

Unit with internal lighting with battery-powered RGBW LED technology. Includes charger and remote control for switching colors and charger. Available only in matte ice white finish.