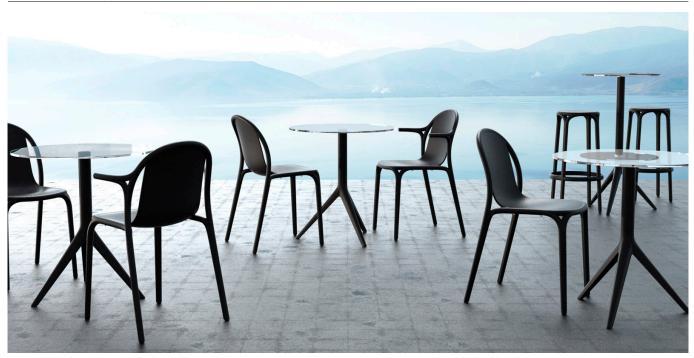

# **BROOKLYN CHAIR with armrests**

# **By Eugeni Quitllet**

Brooklyn is a modern and timeless collection that creates a bridge between the future and the past. Based on straight lines and curves emulating the New York City bridge. Urban design suitable in the best world's spaces. Brooklyn is today, yesterday and tomorrow.

#### Description

Made of injected polypropylene with fiber glass. Stackable. Available in several colors. Item suitable for indoor and outdoor use.