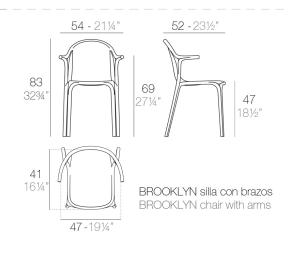

# **BROOKLYN CHAIR with armrests**

# **By Eugeni Quitllet**

Brooklyn is a modern and timeless collection that creates a bridge between the future and the past. Based on straight lines and curves emulating the New York City bridge. Urban design suitable in the best world's spaces. Brooklyn is today, yesterday and tomorrow.

View online: https://www.vondom.com/products/65038

## **Features**

#### Description

Made of injected polypropylene with fiber glass. Stackable. Available in several colors. Item suitable for indoor and outdoor use.

#### Weight

4.9 Kg

#### Includes

ACOLCHADO NAUTIC Indoor/outdoor Vinyl fabric By default



# Finishes

BASIC PP

Ref 65038

Available in this colors

COLOR WHITE BLACK ECRU TORTORA



### **METALLIC COLOR**

Ref. 65038F

Available in gold and silver

1