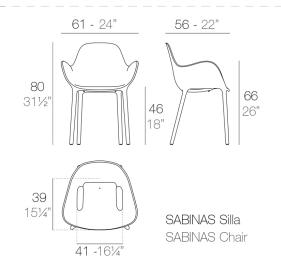

#### Description

Made of injected polypropylene with fiber glass. Stackable. Available in several colors. Item suitable for indoor and outdoor use.

#### Weight

4 Kg