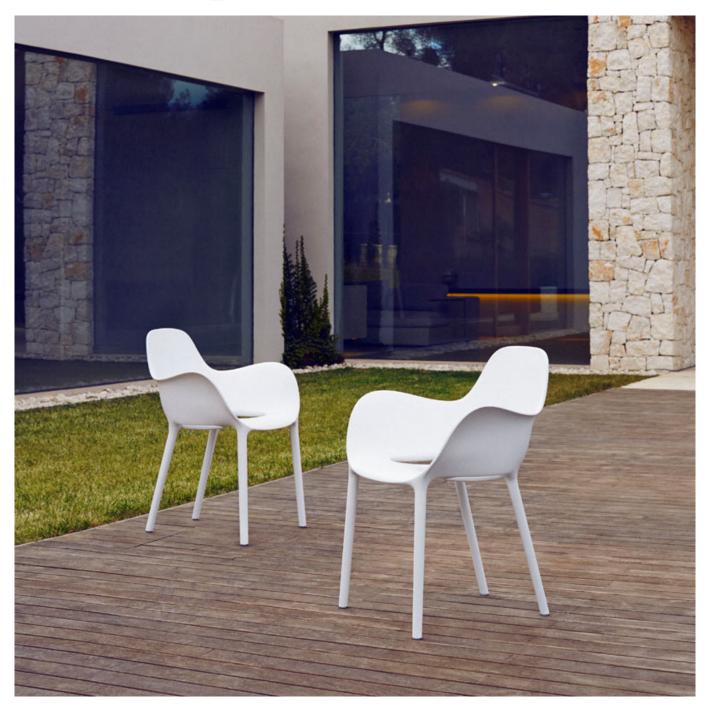

# **SABINAS ARMCHAIR**

## **By Javier Mariscal**

It's inspired by natural fluid shapes, avoiding any straight lines or geometry. Its outline hints at sand dunes, at female curves. This collection goes beyond fulfilling a purpose, or use, but poses a special friendship and attachment with its user. As all collections by this author it adheres to a very formal "mariscalish" code.

#### Description

Made of injected polypropylene with fiber glass. Stackable. Available in several colors. Item suitable for indoor and outdoor use.