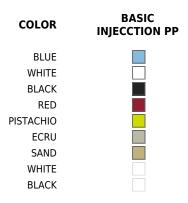

# **SABINAS ARMCHAIR**

## **By Javier Mariscal**

It's inspired by natural fluid shapes, avoiding any straight lines or geometry. Its outline hints at sand dunes, at female curves. This collection goes beyond fulfilling a purpose, or use, but poses a special friendship and attachment with its user. As all collections by this author it adheres to a very formal "mariscalish" code.

View online: https://www.vondom.com/products/45012

## Features

#### Description

Made of injected polypropylene with fiber glass. Stackable. Available in several colors. Item suitable for indoor and outdoor use.

#### Weight

4 Kg

#### Includes

ACOLCHADO NAUTIC Indoor/outdoor Vinyl fabric By default



# Finishes

#### **BASIC PP**

Ref. 45012F

Available in this colors