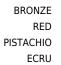

# **SABINAS ARMCHAIR**

## **By Javier Mariscal**

It's inspired by natural fluid shapes, avoiding any straight lines or geometry. Its outline hints at sand dunes, at female curves. This collection goes beyond fulfilling a purpose, or use, but poses a special friendship and attachment with its user. As all collections by this author it adheres to a very formal "mariscalish" code.

View online: https://www.vondom.com/products/45012

## Features

#### Description

Made of injected polypropylene with fiber glass. Stackable. Available in several colors. Item suitable for indoor and outdoor use.

#### Weight

4 Kg

#### Includes

ACOLCHADO NAUTIC Indoor/outdoor Vinyl fabric By default



# Finishes

#### **BASIC PP**

Ref. 45012F

Available in this colors