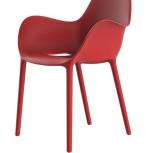

# **SABINAS ARMCHAIR**

## **By Javier Mariscal**

It's inspired by natural fluid shapes, avoiding any straight lines or geometry. Its outline hints at sand dunes, at female curves. This collection goes beyond fulfilling a purpose, or use, but poses a special friendship and attachment with its user. As all collections by this author it adheres to a very formal "mariscalish" code.

#### Description

Made of injected polypropylene with fiber glass. Stackable. Available in several colors. Item suitable for indoor and outdoor use.