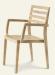

## **Stella**

Material

White

Mahogany Mahogany Ostuni Langhe Green

Seat cushion - Classic

Seat cushion - Pratic

Dining armchair

| <u>Item</u> | Description                      | Pack unit |
|-------------|----------------------------------|-----------|
| STMT0500    | Armchair, stacking, pickled teak | 4         |
| STMT0100    | Armchair, stacking, teak         | 4         |
| STMT0300    | Armchair, stacking, ostuni white | e 4       |
| STMT0400    | Armchair, stacking, langhe gree  | n 4       |
|             |                                  |           |
| CUSE0001    | Cushion, Classic, ivory          | 1         |
| CUSE0012    | Cushion, Classic, dove grey      | 1         |
| STCU0001    | Cushion, Pratic, ivory acrylic   | 1         |
| COVER155    | Rain cover 76 x 62 h105          | 1         |
|             | for 4 stacked armchairs          |           |