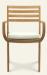

## **Stella**

Material

White

Mahogany Mahogany Ostuni Langhe Green

Seat cushion - Classic

Seat cushion - Pratic

Dining armchair

| <u>Item</u> | Description                      | Pack unit |
|-------------|----------------------------------|-----------|
| STMT0500    | Armchair, stacking, pickled teak | 4         |
| STMT0100    | Armchair, stacking, teak         | 4         |
| STMT0300    | Armchair, stacking, ostuni white | e 4       |
| STMT0400    | Armchair, stacking, langhe gree  | n 4       |
|             |                                  |           |
| CUSE0001    | Cushion, Classic, ivory          | 1         |
| CUSE0012    | Cushion, Classic, dove grey      | 1         |
| STCU0001    | Cushion, Pratic, ivory acrylic   | 1         |
| COVER155    | Rain cover 76 x 62 h105          | 1         |
|             | for 4 stacked armchairs          |           |