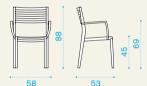

## **Stella**

Material

White

Mahogany Mahogany Ostuni Langhe Green

Seat cushion - Classic

Seat cushion - Pratic

Dining armchair

| <u>Item</u> | Description                      | Pack unit |
|-------------|----------------------------------|-----------|
| STMT0500    | Armchair, stacking, pickled teak | 4         |
| STMT0100    | Armchair, stacking, teak         | 4         |
| STMT0300    | Armchair, stacking, ostuni white | e 4       |
| STMT0400    | Armchair, stacking, langhe gree  | n 4       |
|             |                                  |           |
| CUSE0001    | Cushion, Classic, ivory          | 1         |
| CUSE0012    | Cushion, Classic, dove grey      | 1         |
| STCU0001    | Cushion, Pratic, ivory acrylic   | 1         |
| COVER155    | Rain cover 76 x 62 h105          | 1         |
|             | for 4 stacked armchairs          |           |