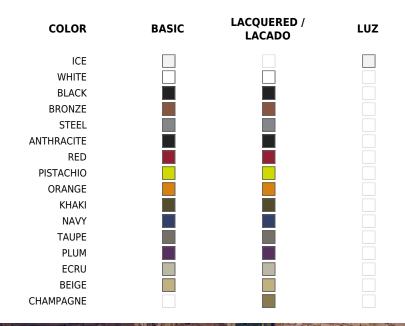

## **Finishes**

| BASIC                                                                                    | RGBW LED                                                                                                                                                                                                                                                       |
|------------------------------------------------------------------------------------------|----------------------------------------------------------------------------------------------------------------------------------------------------------------------------------------------------------------------------------------------------------------|
| Ref. 54017DB                                                                             | Ref. 54017L                                                                                                                                                                                                                                                    |
| Matt Polyethylene                                                                        | Unit with internal lighting with RGBW LED technology and remote control unit for switching colors. Available only in matte ice white                                                                                                                           |
| LACQUERED                                                                                | finish. Remote control included.                                                                                                                                                                                                                               |
| Ref. 54017F                                                                              | RGBW LED DMX                                                                                                                                                                                                                                                   |
| Lacquered Polyethylene                                                                   | Ref. 54017D                                                                                                                                                                                                                                                    |
| LIGHT                                                                                    | Unit with internal lighting with RGBW LED technology and remote<br>control unit for switching colors. Also controlLED by DMX-1024<br>(wireless), enabling communication between one or more products<br>simultaneously via the DMX transmitter (not included). |
| Ref. 54017W                                                                              |                                                                                                                                                                                                                                                                |
| White internally lit unit with LED technology. Available only in matte ice white finish. | RGBW LED BATTERY                                                                                                                                                                                                                                               |

Ref. 54017DYI

Unit with internal lighting with battery-powered RGBW LED technology. Includes charger and remote control for switching colors and charger. Available only in matte ice white finish.