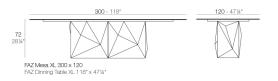

ty of the material that permits an exterior using even in the most exacting environments. The modularity of FAZ permits the consumers to adapt the furniture and flowerpots to their style and needs without losing the harmony of this furniture set. It's upholstery is available in excellent quality nautical canvas or polyester fabric. The result is a product that transmits essence, that contains the complexity and the density of a work finalized to the extreme degree, the purpose of which is to create desirable places to live. ca vivir.

View online: <u>https://www.vondom.com/products/54017</u>

## **Features**

#### Description

Made of polyethylene resin by rotational moulding.100% Recyclable. Item suitable for indoor and outdoor use. Available in different finishes.

### Weight

162.8 Kg



## **Finishes**

| BASIC                                                                                    | RGBW LED                                                                                                                                                                                                                                                       |
|------------------------------------------------------------------------------------------|----------------------------------------------------------------------------------------------------------------------------------------------------------------------------------------------------------------------------------------------------------------|
| Ref. 54017DB