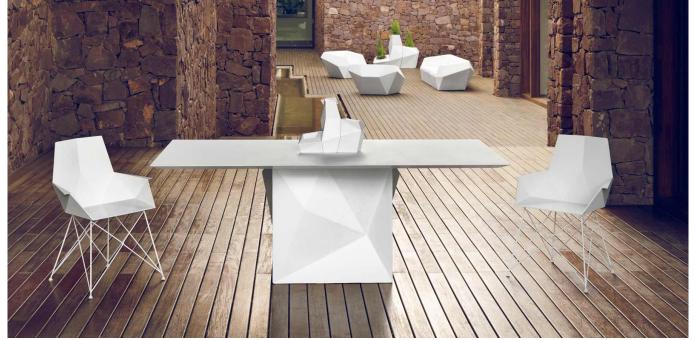

## **By Ramon Esteve**

Ramón Esteve, architect of harmony, serenity, timelessness and universality has created mineral and emphatic shapes that make FAZ a design that contextualizes with homes and installations. An ambience, encircling as a result of the blissful combination of the material and lighting, so that the sole sensation would be its fusion. Their VONDOM spirit is experienced exclusively in the quality of the material that permits an exterior using even in the most exacting environments. The modularity of FAZ permits the consumers to adapt the furniture and flowerpots to their style and needs without losing the harmony of this furniture set. It's upholstery is available in excellent quality nautical canvas or polyester fabric. The result is a product that transmits essence, that contains the complexity and the density of a work finalized to the extreme degree, the purpose of which is to create desirable places to live. ca vivir.

#### Description

Made of polyethylene resin by rotational moulding.100% Recyclable. Item suitable for indoor and outdoor use. Available in different finishes.