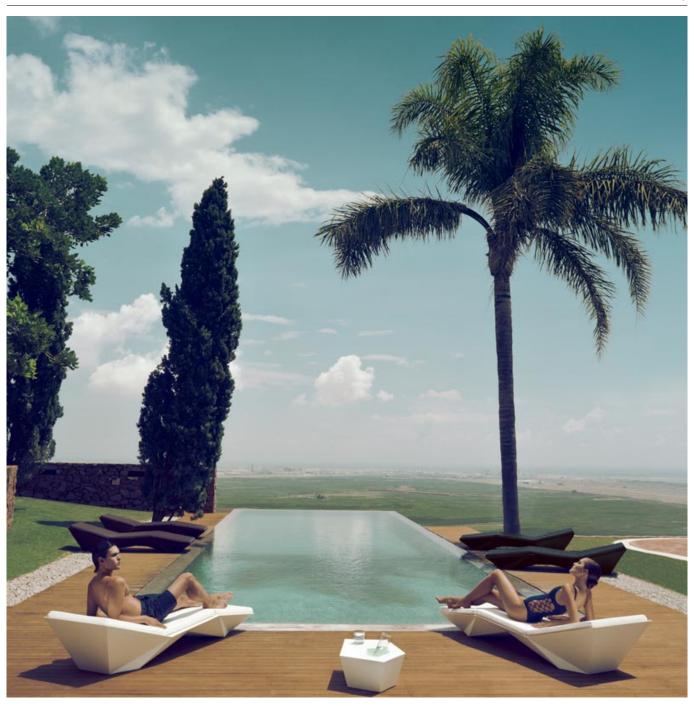

# By Ramon Esteve

Ramón Esteve, architect of harmony, serenity, timelessness and universality has created mineral and emphatic shapes that make FAZ a design that contextualizes with homes and installations. An ambience, encircling as a result of the blissful combination of the material and lighting, so that the sole sensation would be its fusion. Their VONDOM spirit is experienced exclusively in the quality of the material that permits an exterior using even in the most exacting environments. The modularity of FAZ permits the consumers to adapt the furniture and flowerpots to their style and needs without losing the harmony of this furniture set. It's upholstery is available in excellent quality nautical canvas or polyester fabric. The result is a product that transmits essence, that contains the complexity and the density of a work finalized to the extreme degree, the purpose of which is to create desirable places to live. ca vivir.