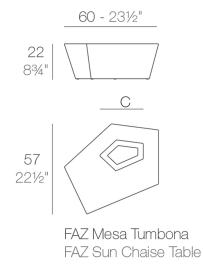

y in the quality of the material that permits an exterior using even in the most exacting environments. The modularity of FAZ permits the consumers to adapt the furniture and flowerpots to their style and needs without losing the harmony of this furniture set. It's upholstery is available in excellent quality nautical canvas or polyester fabric. The result is a product that transmits essence, that contains the complexity and the density of a work finalized to the extreme degree, the purpose of which is to create desirable places to live. ca vivir.

View online: https://www.vondom.com/products/54009

# **Features**

**Description** 

Made of polyethylene resin by rotational moulding 100% Recyclable. Item suitable for indoor and outdoor use. Available in different finishes.

Weight

4.5 Kg



## **Finishes**

# BASIC

Ref. 54009

Matt Polyethylene

#### **LACQUERED**

Ref. 54009F

Lacquered Polyethylene

# **LIGHT**

Ref. 54009W

White internally lit unit with LED technology. Available only in matte ice white finish.

#### **RGBW LED**

Ref. 54009L

Unit with internal lighting with RGBW LED technology and remote control unit for switching colors. Available only in matte ice white finish. Remote control included.

#### **RGBW LED DMX**

Ref. 54009D

Unit with internal lighting with RGBW LED technology and remote control unit for switching colors. Also controlLED by DMX-1024 (wireless), enabling communication between one or more products simultaneously via the DMX transmitter (not included).

# **RGBW LED BATTERY**

Ref. 54009DY

Unit with internal lighting with battery-powered