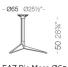

# FAZ TABLE BASE h:50cm

#### **Fixed glass**

Ref. 54125V

Powder coated aluminum base with non collapsable aluminum attachment powder coated, made exclusively for our glass tops.

**FAZ Pie Mesa Ø65** FAZ Table Base Ø65