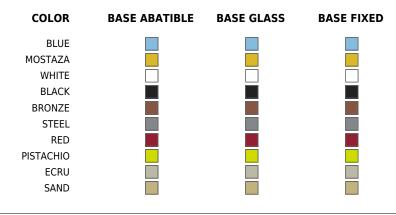

# **Finishes**

#### **COLLAPSIBLE TOP**

Ref. 54125T

Powder coated aluminum base with  $90^{\rm o}$  collapsable attachment made of polyamide and fiber glass

#### **Fixed glass**

Ref. 54125V

Powder coated aluminum base with non collapsable aluminum attachment powder coated, made exclusively for our glass tops.

**FAZ Pie Mesa Ø65** FAZ Table Base Ø65

# Fixed

Ref. 54125

Powder coated aluminum base with non collapsable attachment made of polyamide and fiber glass