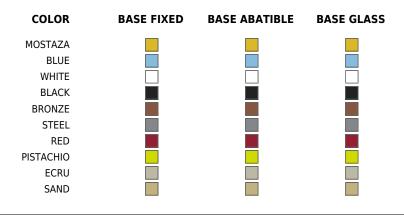

# **Finishes**

#### Fixed

Powder coated aluminum base with non collapsable attachment made of polyamide and fiber glass

#### **COLLAPSIBLE TOP**

Powder coated aluminum base with 90° collapsable attachment made of polyamide and fiber glass

#### **Fixed glass**

Powder coated aluminum base with non collapsable aluminum attachment powder coated, made exclusively for our glass tops.