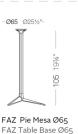

ontains the complexity and the density of a work finalized to the extreme degree, the purpose of which is to create desirable places to live. ca vivir.

View online: https://www.vondom.com/products/54127

## **Features**

#### Description

Extruded aluminum tube with cast aluminum base coated with epoxy baked painting. Item suitable for indoor and outdoor use. Table top not included.

#### Weight

3.37 Kg

# **Finishes**

#### Fixed

Powder coated aluminum base with non collapsable attachment made of polyamide and fiber glass

#### **COLLAPSIBLE TOP**

Powder coated aluminum base with 90° collapsable attachment made of polyamide and fiber glass



#### **Fixed glass**

Powder coated aluminum base with non collapsable aluminum attachment powder coated, made exclusively for our glass tops.



# Optional

# **AVAILABLE TABLE TOPS**

## **AVAILABLE TABLE TOPS**